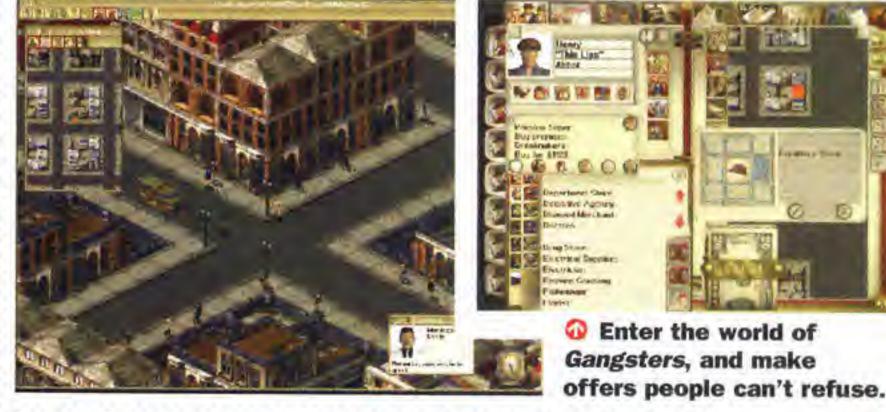

masses.





If you like mindless shooting games with loud bangs and idiotproof controls, you'll love Apocalypse. It's a real blast.







ever watched Goodfellas and fancied being a wiseguy? If so, take a look at Gangsters when it's released this year. You get the chance to make and create your own little gang of hardcore nutters and take control of the city.

Once you've recruited your hoods, you have to "assert" your power over a few of the local businesses (threaten them, and they'll agree to pay you for protection). Branch out and take over more lucrative areas. Assign your men to blow up buildings. Assassinate the mayor or other gang leaders. As you can tell, this game is full of fun. There's a network version too, where up to four of you can fight over territory! A real darbaroo.









## X-MEN

The X-Men theme is a goldmine of

opportunity, as Capcom have proved with their 2D fighting games. To make sure their game works, Activision have enlisted Mike Latham, who worked on the Eternal Champions fighting game for Sega (it was well received on Mega Drive).

Each time the mutants get hit, they sustain battle damage. There's also the ability to become Apocalypse versions of all the characters, which temporarily allows for more powerful moves. Other features include "environmentals", where fighters slip on ice, or get burned by fire, and "cinematic kills" - pre-determined death animations.







## THIEF: THE DARK PROJECT

corridor game set in ancient Mtimes, where spells and sorcery are the order of the day rather than the futuristic Quake style.

Your guy is calle